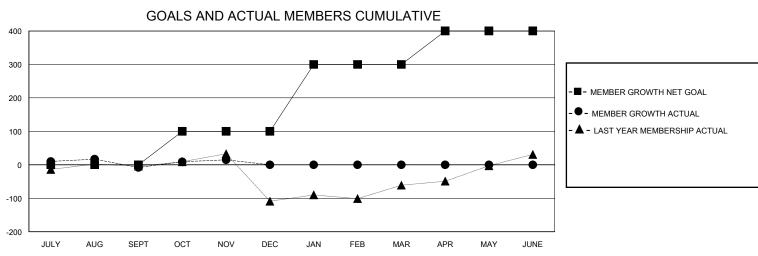

## District 404 A2

GMT: LOCATION NIGERIA GMT CA

| •             |               |             |               |                       |                        |                         | • • • • • • • • • • • • • • • • • • • •            |  |
|---------------|---------------|-------------|---------------|-----------------------|------------------------|-------------------------|----------------------------------------------------|--|
| Clubs         |               |             |               | Members               |                        |                         |                                                    |  |
|               | RESULTS FOR   | R 2023-2024 |               | RESULTS FOR 2023-2024 |                        |                         |                                                    |  |
| QUARTER       | NEW CLUB GOAL | NEW CLUBS   | DROPPED CLUBS | QUARTER MEME          | BER GROWTH NET<br>GOAL | MEMBER GROWTH<br>ACTUAL | DROPPED<br>MEMBERS ACTUAL<br>(including transfers) |  |
| JULY/AUG/SEPT | 0             | 0           | 2             | JULY/AUG/SEPT         | 0                      | 75                      | 81                                                 |  |
| OCT/NOV/DEC   | 0             | 0           | 0             | OCT/NOV/DEC           | 100                    | 50                      | 20                                                 |  |
| JAN/FEB/MAR   | 4             | 0           | 0             | JAN/FEB/MAR           | 200                    | 0                       | 0                                                  |  |
| APR/MAY/JUNE  | 4             | 0           | 0             | APR/MAY/JUNE          | 100                    | 0                       | 0                                                  |  |

## GOALS AND ACTUAL NEW CLUBS CUMULATIVE

| DROPPED CLUBS: 2           |     | 37 CLUBS OF 70 ADDED 1 OR MORE<br>NEW MEMBERS | GENDER DISTRIBUTION           MALE         920 (53.68%)           FEMALE         793 (46.27%) |  |     |
|----------------------------|-----|-----------------------------------------------|-----------------------------------------------------------------------------------------------|--|-----|
| DROPPED MEMBERS            |     |                                               |                                                                                               |  |     |
| DECEASED                   | 0   | CLICK HERE FOR CUMULATIVE                     | TOTAL FAMILY UNIT MEMBERS                                                                     |  | 258 |
| CLUB CANCELLED 38 OTHER 63 |     | MEMBERSHIP DATA                               | FAMILY MEMBERS PAYING HALF DUES                                                               |  | 166 |
|                            |     |                                               |                                                                                               |  | 100 |
| TOTAL                      | 101 |                                               |                                                                                               |  |     |