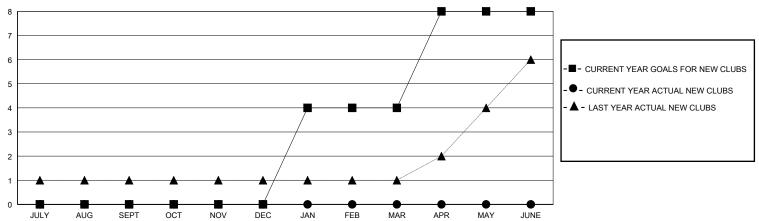

## District 404 A2

GMT: LOCATION NIGERIA GMT CA

| •             |               |             |               |                       |                        |                         | • • • • • • • • • • • • • • • • • • • •            |  |
|---------------|---------------|-------------|---------------|-----------------------|------------------------|-------------------------|----------------------------------------------------|--|
| Clubs         |               |             |               | Members               |                        |                         |                                                    |  |
|               | RESULTS FOR   | R 2023-2024 |               | RESULTS FOR 2023-2024 |                        |                         |                                                    |  |
| QUARTER       | NEW CLUB GOAL | NEW CLUBS   | DROPPED CLUBS | QUARTER MEME          | BER GROWTH NET<br>GOAL | MEMBER GROWTH<br>ACTUAL | DROPPED<br>MEMBERS ACTUAL<br>(including transfers) |  |
| JULY/AUG/SEPT | 0             | 0           | 2             | JULY/AUG/SEPT         | 0                      | 75                      | 81                                                 |  |
| OCT/NOV/DEC   | 0             | 0           | 0             | OCT/NOV/DEC           | 100                    | 50                      | 20                                                 |  |
| JAN/FEB/MAR   | 4             | 0           | 0             | JAN/FEB/MAR           | 200                    | 0                       | 0                                                  |  |
| APR/MAY/JUNE  | 4             | 0           | 0             | APR/MAY/JUNE          | 100                    | 0                       | 0                                                  |  |

## GOALS AND ACTUAL NEW CLUBS CUMULATIVE

| DROPPED CLUBS: 2           |     | 37 CLUBS OF 70 ADDED 1 OR MORE<br>NEW MEMBERS | GENDER DISTRIBUTION           MALE         920 (53.68%)           FEMALE         793 (46.27%) |  |     |
|----------------------------|-----|-----------------------------------------------|-----------------------------------------------------------------------------------------------|--|-----|
| DROPPED MEMBERS            |     |                                               |                                                                                               |  |     |
| DECEASED                   | 0   | CLICK HERE FOR CUMULATIVE                     | TOTAL FAMILY UNIT MEMBERS                                                                     |  | 258 |
| CLUB CANCELLED 38 OTHER 63 |     | MEMBERSHIP DATA                               | FAMILY MEMBERS PAYING HALF DUES                                                               |  | 166 |
|                            |     |                                               |                                                                                               |  | 100 |
| TOTAL                      | 101 |                                               |                                                                                               |  |     |